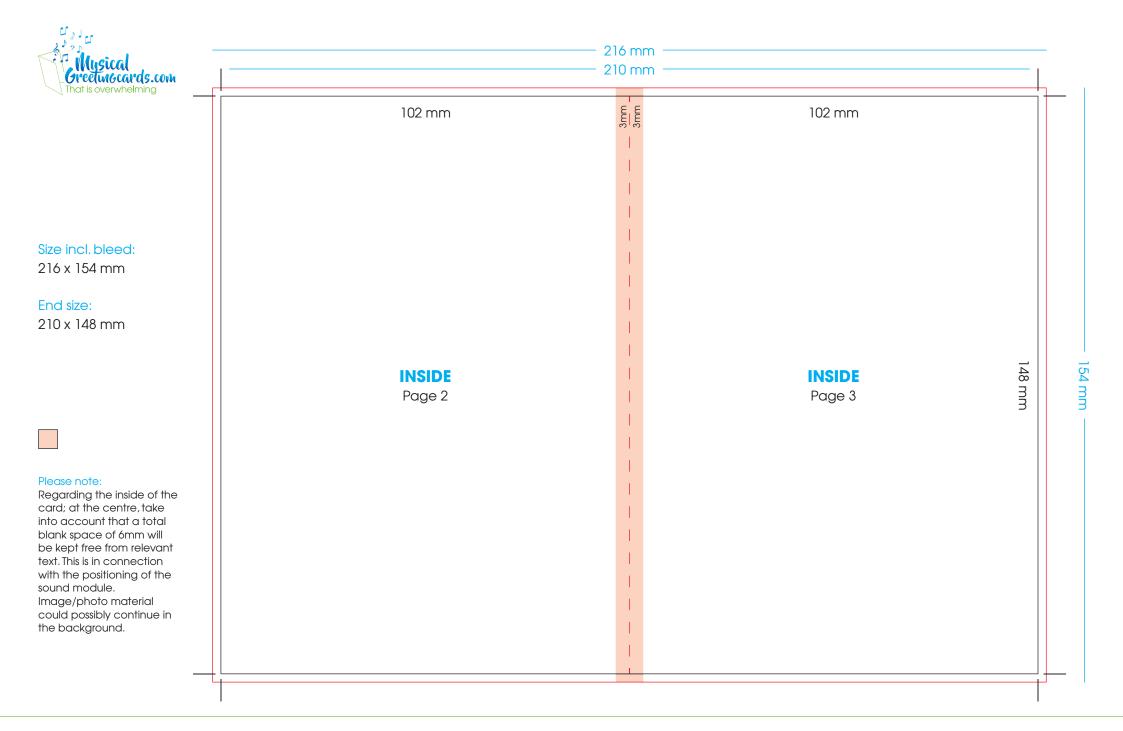

## Delivery specifications A5 folded to A6

Please supply as A5 landscape in spread-shape, see page 2 and 3 of this PDF.

- Supply as a high resolution PDF file (pdf/x-1a-2001).
- PDF file consists of 2 pages (see page 2 and 3 of this PDF).
- Allow 3 mm bleed and crop marks at the right size for the trimming.
- Photos at least 300 dpi, CMYK.
- Convert texts to outlines to exclude font problems.
- Convert any Pantone colours to CMYK.
- Please note: Regarding the inside of the card; in the centre take into account that a total blank space of 6mm will be kept free from relevant text in the middle. This is in connection with the positioning of the sound module.
- Supply sound/music clips in .mp3 or .wav file size.