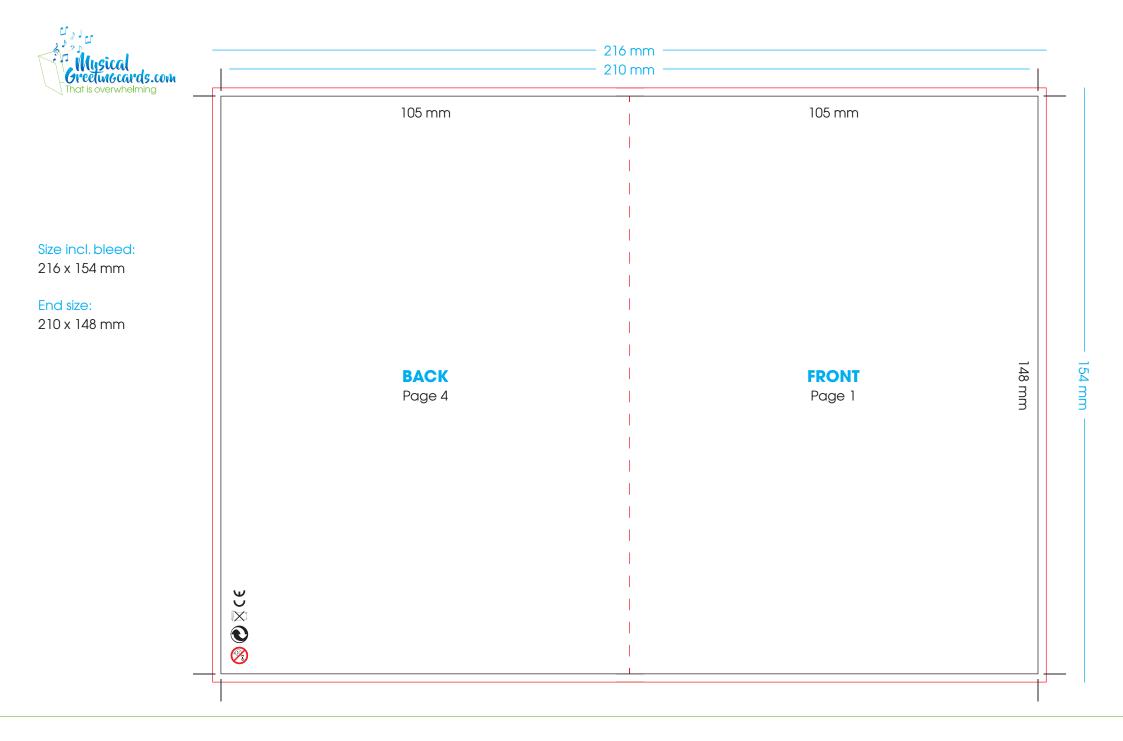

Size: 105 x 148 mm

## Delivery specifications A5 folded to A6

Please supply as A5 landscape in spread-shape, see page 2 and 3 of this PDF.

- Supply as a high resolution PDF file (pdf/x-1a-2001).
- PDF file consists of 2 pages (see page 2 and 3 of this PDF).
- Allow 3 mm bleed and crop marks at the right size for the trimming.
- Photos at least 300 dpi, CMYK.
- Convert texts to outlines to exclude font problems.
- Convert any Pantone colours to CMYK.
- Please note: Regarding the inside of the card; in the centre take into account that a total blank space of 6mm will be kept free from relevant text in the middle. This is in connection with the positioning of the sound module.
- Supply sound/music clips in .mp3 or .wav file size.