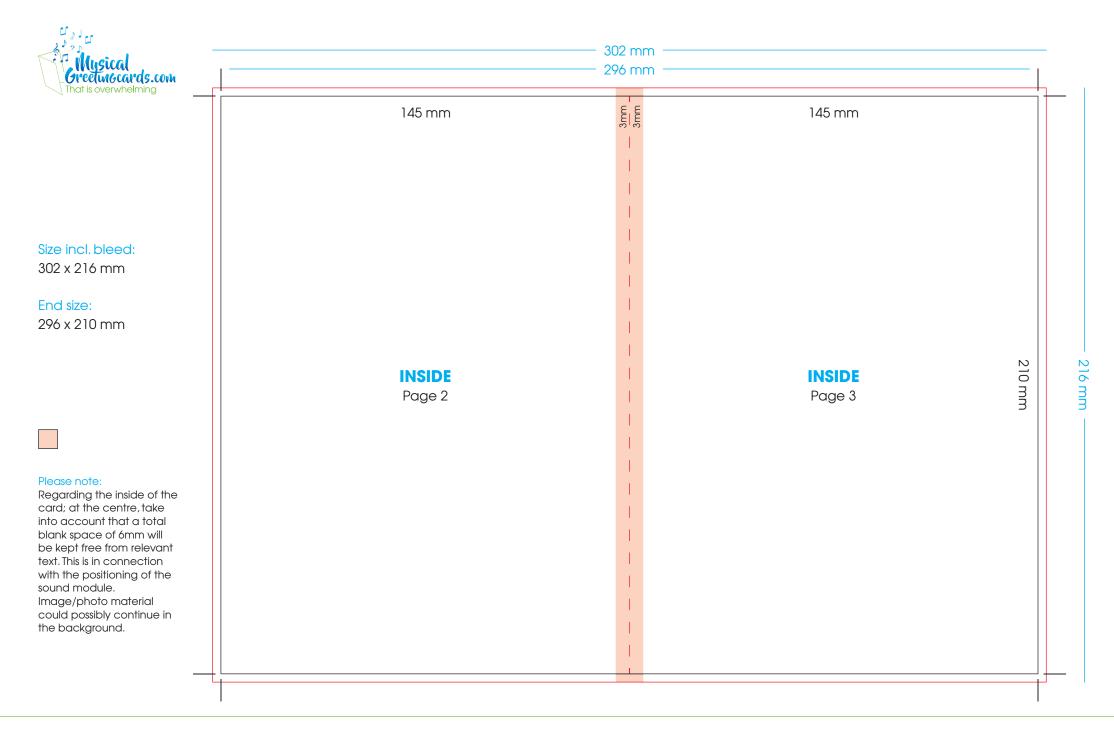

## Delivery specifications A4 folded to A5

Size: 148 x 210 mm

Please supply as A4 landscape in spread-shape, see page 2 and 3 of this PDF.

- Supply as a high resolution PDF file (pdf/x-1a-2001).
- PDF file consists of 2 pages (see page 2 and 3 of this PDF).
- Allow 3 mm bleed and crop marks at the right size for the trimming.
- Photos at least 300 dpi, CMYK.
- Convert texts to outlines to exclude font problems.
- Convert any Pantone colours to CMYK.
- Please note: Regarding the inside of the card; in the centre take into account that a total blank space of 6mm will be kept free from relevant text in the middle. This is in connection with the positioning of the sound module.
- Supply sound/music clips in .mp3 or .wav file size.