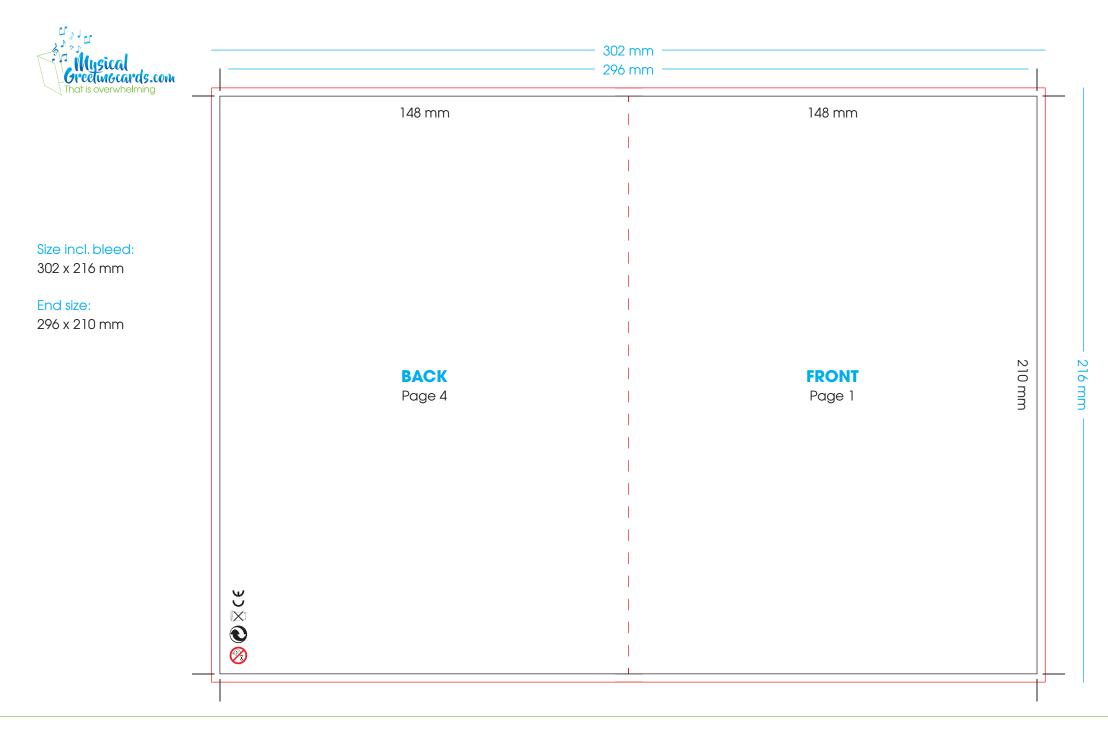

## Delivery specifications A4 folded to A5

Size: 148 x 210 mm

Please supply as A4 landscape in spread-shape, see page 2 and 3 of this PDF.

- Supply as a high resolution PDF file (pdf/x-1a-2001).
- PDF file consists of 2 pages (see page 2 and 3 of this PDF).
- Allow 3 mm bleed and crop marks at the right size for the trimming.
- Photos at least 300 dpi, CMYK.
- Convert texts to outlines to exclude font problems.
- Convert any Pantone colours to CMYK.
- Please note: Regarding the inside of the card; in the centre take into account that a total blank space of 6mm will be kept free from relevant text in the middle. This is in connection with the positioning of the sound module.
- Supply sound/music clips in .mp3 or .wav file size.