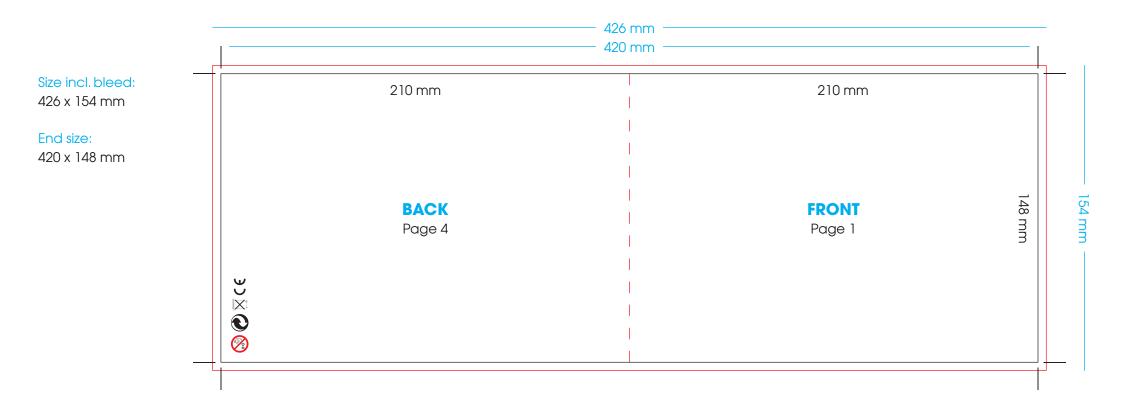

## Delivery specifications A5 landscape

Please supply in spread-shape, see page 2 and 3 of this PDF.

- Supply as a high resolution PDF file (pdf/x-1a-2001).
- PDF file consists of 2 pages (see page 2 and 3 of this PDF).
- Allow 3 mm bleed and crop marks at the right size for the trimming.
- Photos at least 300 dpi, CMYK.
- Convert texts to outlines to exclude font problems.
- Convert any Pantone colours to CMYK.
- Please note: Regarding the inside of the card; in the centre take into account that a total blank space of 6mm will be kept free from relevant text in the middle. This is in connection with the positioning of the sound module.
- Supply sound/music clips in .mp3 or .wav file size.

Size: 210 x 148 mm