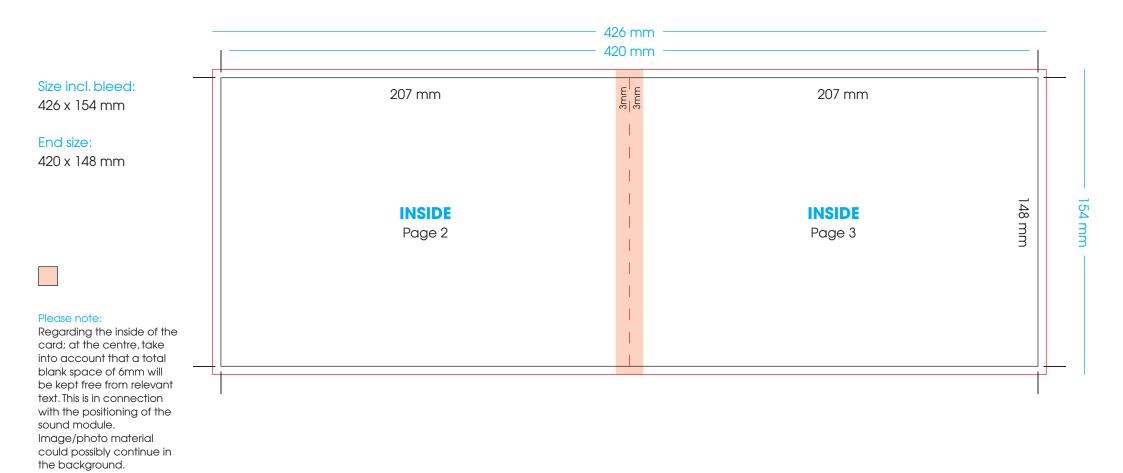

## Delivery specifications A5 landscape

Please supply in spread-shape, see page 2 and 3 of this PDF.

- Supply as a high resolution PDF file (pdf/x-1a-2001).
- PDF file consists of 2 pages (see page 2 and 3 of this PDF).
- Allow 3 mm bleed and crop marks at the right size for the trimming.
- Photos at least 300 dpi, CMYK.
- Convert texts to outlines to exclude font problems.
- Convert any Pantone colours to CMYK.
- Please note: Regarding the inside of the card; in the centre take into account that a total blank space of 6mm will be kept free from relevant text in the middle. This is in connection with the positioning of the sound module.
- Supply sound/music clips in .mp3 or .wav file size.

Size: 210 x 148 mm