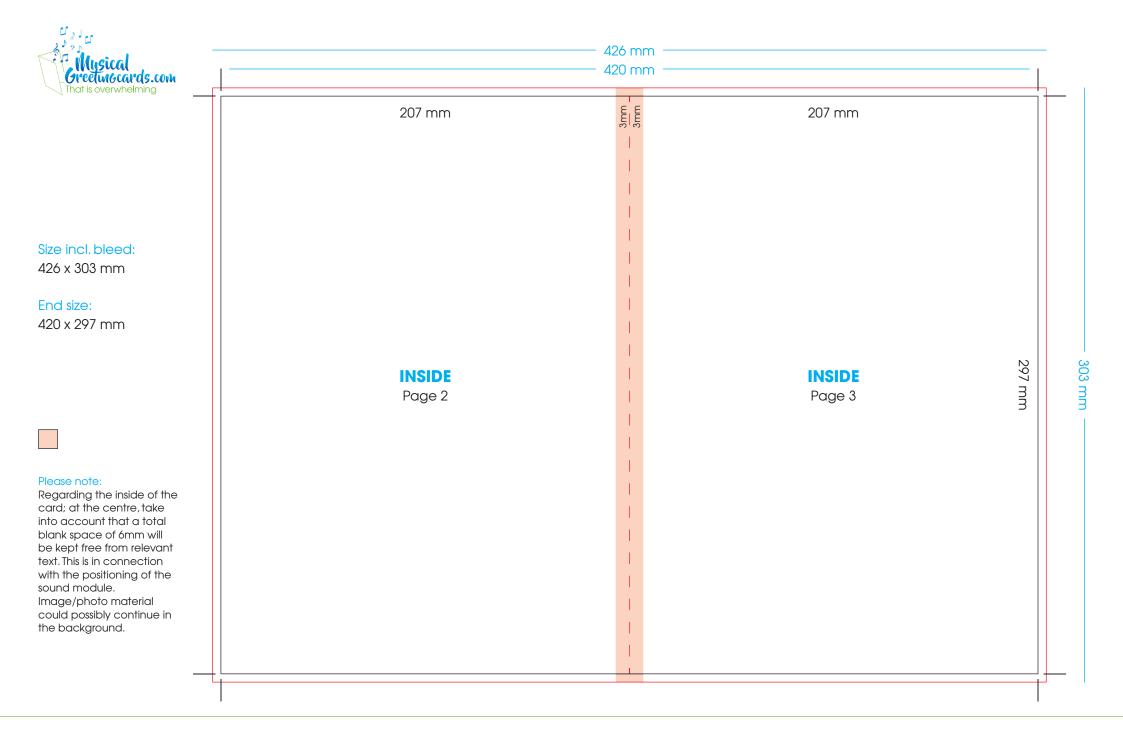

Size: 210 x 297 mm

## Delivery specifications A3 folded to A4

Please supply as A3 landscape in spread-shape, see page 2 and 3 of this PDF.

- Supply as a high resolution PDF file (pdf/x-1a-2001).
- PDF file consists of 2 pages (see page 2 and 3 of this PDF).
- Allow 3 mm bleed and crop marks at the right size for the trimming.
- Photos at least 300 dpi, CMYK.
- Convert texts to outlines to exclude font problems.
- Convert any Pantone colours to CMYK.
- Please note: Regarding the inside of the card; in the centre take into account that a total blank space of 6mm will be kept free from relevant text in the middle. This is in connection with the positioning of the sound module.
- Supply sound/music clips in .mp3 or .wav file size.