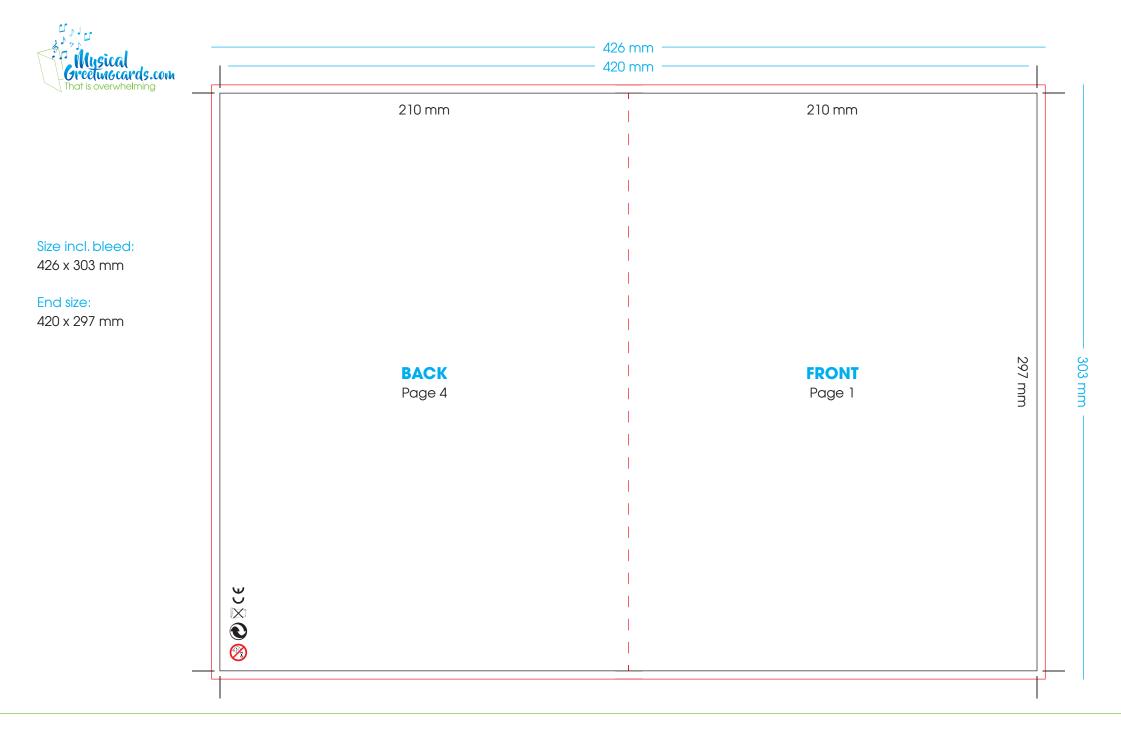

Size: 210 x 297 mm

## Delivery specifications A3 folded to A4

Please supply as A3 landscape in spread-shape, see page 2 and 3 of this PDF.

- Supply as a high resolution PDF file (pdf/x-1a-2001).
- PDF file consists of 2 pages (see page 2 and 3 of this PDF).
- Allow 3 mm bleed and crop marks at the right size for the trimming.
- Photos at least 300 dpi, CMYK.
- Convert texts to outlines to exclude font problems.
- Convert any Pantone colours to CMYK.
- Please note: Regarding the inside of the card; in the centre take into account that a total blank space of 6mm will be kept free from relevant text in the middle. This is in connection with the positioning of the sound module.
- Supply sound/music clips in .mp3 or .wav file size.